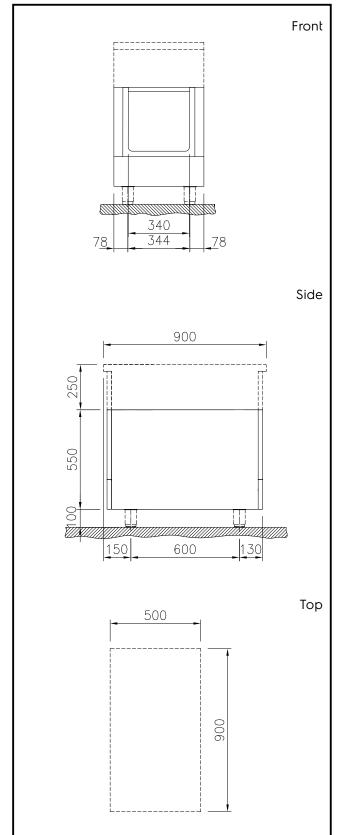

### **Key Information:**

External dimensions, Width:
589315 (MC1BDAEOOO)

External dimensions, Depth:
900 mm

External dimensions, Height:
550 mm

Cupboard Cavity Dimensions
(width):

Cupboard Cavity Dimensions
(height):
330 mm

Cupboard Cavity Dimensions (depth): 740 mm
Net weight: 21 kg