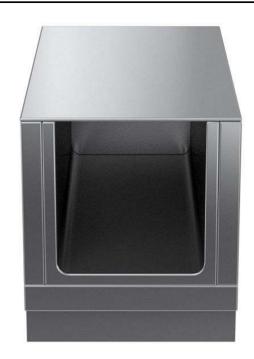

Open Base, one-side operated, GN - H2

#### Item No.

500 mm wide open base compartment to store pots, pans, sheet pans, etc. with hygienic design and round edges. Unit constructed according to DIN 18860\_2 with 70 mm recessed plinth. Internal frame for heavy duty sturdiness in stainless steel. Flat surface construction, easily cleanable. Open storage space in the base accepts GN 1/1 containers.

#### Construction

- Hygienic design of the open base compartment with large round edges.
- 2 mm top in 1.4301 (AISI 304).
- Flat surface construction with minimal hidden areas to easily clean all surfaces
- Storage space in the base of the appliance that can accept GN1/1 containers.
- Internal frame for heavy duty sturdiness in stainless steel.